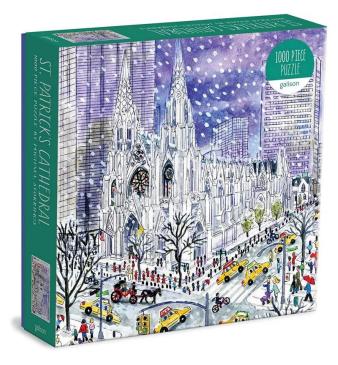

## 69351 - Michael Storrings St. Patricks Cathedral - Jigsaw Puzzle, 1000 pieces

12,<sup>38 EUR</sup>

Item no.: 349863 shipping weight: 0.80 kg Manufacturer: abrams&chronicle

## Product Description

Michael Storrings St. Patricks Cathedral - Jigsaw Puzzle, 1000 Pieces

Award-winning designer, illustrator and creative director Michael Storrings has captured the iconic Catholic church and New York City landmark, St. Patricks Cathedral. The Galison puzzles are packaged in matte, sturdy boxes that are perfect for gifting, reusing and storing. An insert with the full image of the puzzle is also included.