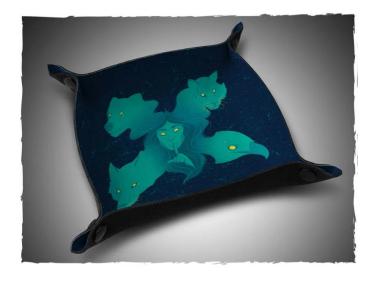

## DT28 - Dice tray - Shapeshifter

## Product Description

Dice tray - Shapeshifter

Dice tray - ideal for dice games and role-playing games because every roll counts! Features:

- Made from mouse pad material with high quality print
  The ink is soaked into the material so it won't scratch or fade
- Non-slip back to keep the tray on the table
   High quality plastic snap fasteners, ready to use in seconds
   Rolls or folds for easy storage and transport

Caution.Not suitable for children under 36 months.

Content:

- Dimensions: Opened approx. 20 x 20 cm
  Design: Shapeshifter