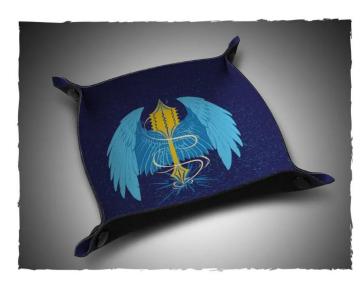

## Dice tray - Cleric

Dice tray - ideal for dice games and role-playing games because every roll counts! Features:

- Made from mouse pad material with high quality print
  The ink is soaked into the material so it won't scratch or fade

1 piece

- Dimensions: Opened approx. 20 x 20 cm
  Design: Cleric