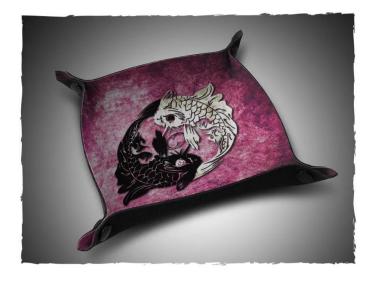

## DT30 - Dice tray - Asian

Item no.: 349660 shipping weight: 0.20 kg Manufacturer: Deep-Cut Studio

## Product Description

Dice tray - Asian

Dice tray - ideal for dice games and role-playing games because every roll counts! Features:

- Made from mouse pad material with high quality print
  The ink is soaked into the material so it won't scratch or fade
- Non-slip backing to keep the tray on the table
   High quality plastic snap fasteners, ready to use in seconds
   Rolls or folds for easy storage and transport

Caution! Not suitable for children under 36 months.

Content:

- Dimensions: Unfolded approx. 20 x 20 cm
  Design: Asian

Scan this QR code to view the product All details, up-to-date prices and availability