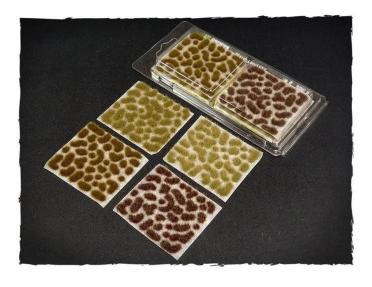

## Product Description

Tufts - Marshland Set

Tuft set for miniature bases and backdrops.

Features:

- Easy to use with a drop of white PVA or other glue
   Selected colours, compatible with a wide range of play mats

Caution. Not suitable for children under 36 months. Contents:

- 4 different leaves, approx. 140 pieces
  Dimensions: 4-6 mm high, irregularly shaped
  Design: Marshland

Scan this QR code to view the product All details, up-to-date prices and availability