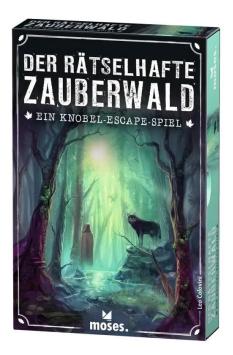

## MOS90395 - Der rätselhafte Zauberwald - Card game, from 12 years (DE edition)

8,15 EUR

Item no.: 349916 shipping weight: 0.20 kg Manufacturer: Moses Verlag

## Product Description

Der rätselhafte Zauberwald - Card Game, Ages 12+ (DE Edition)

The shortcut through the forest turns out to be a big mistake: The players suddenly find themselves in a magical clearing, surrounded by strange magical creatures. To get out again, they have to elicit coded clues from the forest dwellers. Will they find the exit in time? Caution. Not suitable for children under 36 months.