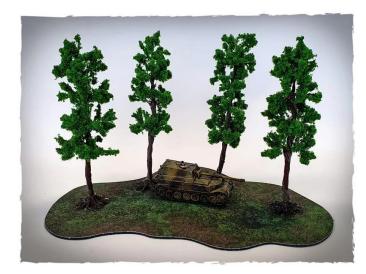

Item no.: 349534 09SCR15 - Model trees - poplar, scale 15 mm (4 pieces)

from 15,02 EUR

Item no.: 349534 shipping weight: 0.40 kg Manufacturer: Deep-Cut Studio

## Product Description

Model trees - poplar, scale 15 mm (4 pieces) Model trees for miniature war games, ready to use. Features:

- a wire frame allows easy adjustment of the shape
  a plastic base is supplied with each model tree
  each set includes a mouse pad forest tile for measuring cover areas for the game mechanics
  each tree is handmade and has a unique shape
- miniature is for scale purposes and is not included in the set

Caution.Not suitable for children under 36 months.

Contents:

Set with 4 pieces

- Dimensions: approx. 14 cm high
  Design: poplar

Specifications

Scan this QR code to view the product All details, up-to-date prices and availability