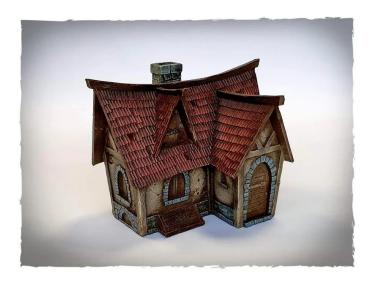

## 13SCR - Pre-painted Scenery - Fantasy House #1

## Product Description

Pre-painted scenery - Fantasy House #1 Pre-painted scenery for miniature war games, ready to use. Features:

- Highly detailed resin cast
  Hand painted in fine table top quality
  Best suited for 28mm/ 32mm/ Heroic scale

Caution.Not suitable for children under 36 months.

- House no.1 in fantasy style
  Dimensions: approx. 18 x 13 x 13 cm