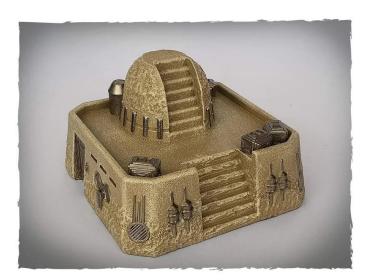

## Product Description

Pre-painted scenery - Desert House #2 Pre-painted scenery for miniature war games, ready to use. Features:

- Highly detailed resin casting
  Hand painted in fine table top quality
  Best suited for 28mm/ 32mm/ Heroic scale

Caution.Not suitable for children under 36 months.

- House no.2 in desert style
  Dimensions: approx. 15 x 15 x 12 cm

Specifications

Scan this QR code to view the product All details, up-to-date prices and availability