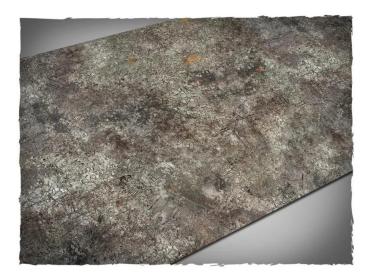

## Item no.: 348860 22MAT44X90P - Play Mat - Urban Ruins, PVC Mat, Size 112 × 229 cm

## Product Description

Play mat - Urban Ruins, PVC mat, size 112 x 229 cm. Terrain mat for miniature wargames, ideal as a stand-alone scenery or as a background for the usual terrain pieces. Features:

- Made of high-strength PVC
  Non-textured playing surface with high quality printed image
  Resistant to scratches and tears as well as dirt stains
  Compatible with water-based pens
  The choice for a robust and cost-effective battlefield