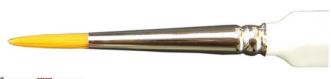

## from **4,68 EUR**

Item no.: 349257 shipping weight: 0.10 kg Manufacturer: Army Painter

Wargamer: Monster Brush

Wargamer Brush - Monster

The Monster Brush is the right size for all larger models like dragons, trolls, war machines and vehicles. This brush is equipped with high quality Toray synthetic bristles as a red sable hair could drown the miniature in paint at this brush thickness.