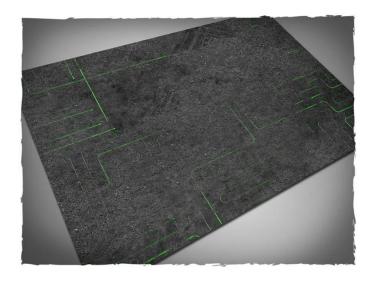

## Product Description

Play mat - Tomb World, mouse pad mat, size 56 x 76 cm.

Terrain mat for miniature war games, ideal as a stand-alone scenery or as a background for the conventional terrain pieces. Features:

- Made of synthetic fabric with a 2 mm thick foam backing
- The paint is soaked into the material and will not scratch or fade

- Non-slip underside to keep the mat on the table
  Instant smooth mat and smooth playing surface
  The soft foam makes it easy to pick up cards and roll the dice silently
  First choice for a high quality gaming table

Caution.Not suitable for children under 36 months.

- Type: Mouse Pad MatStyle: Tomb World56 x 76 cm