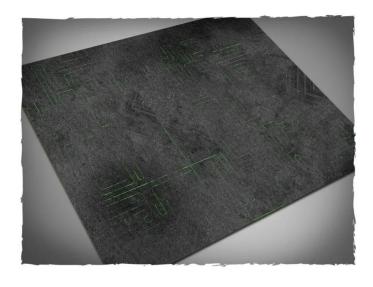

## 155MAT44X60P - Play mat - Tomb World, PVC mat, size 112 x 152 cm

## Product Description

Play mat - Tomb World, PVC mat, size 112 x 152 cm.

Terrain mat for miniature wargames, ideal as a stand-alone scenery or as a background for the usual terrain pieces. Features:

- Made of high-strength PVC
  Non-textured playing surface with high quality printed image
  Resistant to scratches and tears as well as dirt stains
  Compatible with water-based pens
  The choice for a robust and cost-effective battlefield