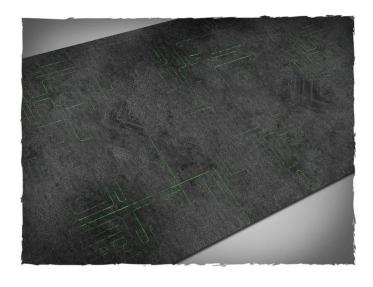

## 155MAT44X90C - Play Mat - Tomb World, Fabric Mat, Size 112 × 229 cm

## Product Description

Play mat - Tomb World, fabric mat, size 112 x 229 cm.

Terrain mat for miniature wargames, ideal as a stand-alone scenery or as a background for the usual terrain pieces. Features:

- Made from lightweight synthetic fabric
   The colour is infused into the material and will not scratch or fade
- Can be machine washed or steam ironed
   The best choice for an extra wearable battlefield