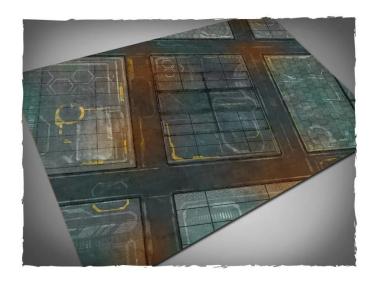

## Item no.: 348478 42MAT64M - Play Mat - Neo-Tokyo, Mouse Pad Mat, size 122 × 183 cm

## Product Description

Play mat - Neo-Tokyo, mouse pad mat, size 122 × 183 cm. Terrain mat for miniature war games, ideal as a stand-alone scenery or as a background for the conventional terrain pieces. Features: