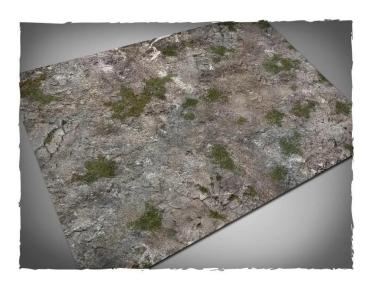

Item no.: 348453 39MAT64P - Medieval Ruins Play Mat, PVC Mat, Size 122 × 183 cm

43,<sup>17 EUR</sup>

Item no.: 348453 shipping weight: 0.50 kg Manufacturer: Deep-Cut Studio

## Product Description

Play mat Medieval Ruins, PVC mat, size 122 x 183 cm. Terrain mat for miniature wargames, ideal as a stand-alone scenery or as a background for the usual terrain pieces. Features:

- Made of high-strength PVC
  Non-textured playing surface with high quality printed design
  Resistant to scratches and tears as well as dirt stains
  Compatible with water-based pens
  The choice for a robust and cost effective battlefield