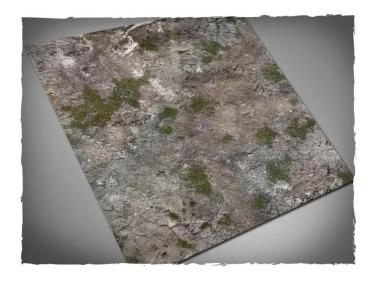

## 39MAT44C - Medieval Ruins Play Mat, Fabric Mat, Size 122 x 122 cm

## Product Description

Play mat Medieval Ruins, fabric mat, size 122 x 122 cm.

Terrain mat for miniature wargames, ideal as a stand-alone scenery or as a background for the usual terrain pieces. Features: