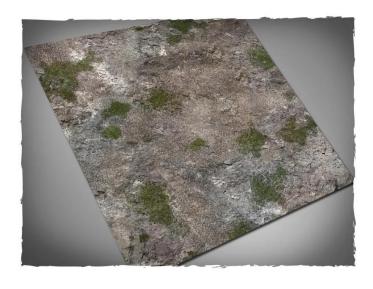

## 39MATGBC - Medieval Ruins Playmat, Fabric Mat, Size 91 x 91 cm, Guild Ball lines

## Product Description

Play mat Medieval Ruins, fabric mat, size 91 x 91 cm, Guild Ball lines.

Terrain mat for miniature wargames, ideal as a stand-alone scenery or as a background for the usual terrain pieces. Fabric mat in size 91 x 91 cm with lines for the game Guild Ball. Features: