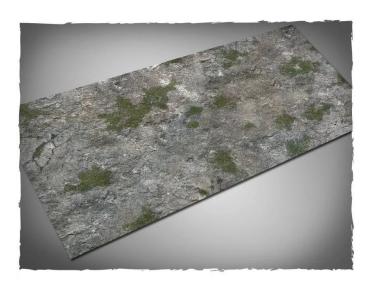

Item no.: 348455 39MAT63P - Medieval Ruins Play Mat, PVC Mat, Size 91 × 183 cm

Item no.: 348455 shipping weight: 0.40 kg Manufacturer: Deep-Cut Studio

## Product Description

Play mat Medieval Ruins, PVC mat, size 91 × 183 cm. Terrain mat for miniature wargames, ideal as a stand-alone scenery or as a background for the usual terrain pieces. Features:

- Made of high-strength PVC
  Non-textured playing surface with high quality printed design
  Resistant to scratches and tears as well as dirt stains
  Compatible with water-based pens
  The choice for a robust and cost-effective battlefield