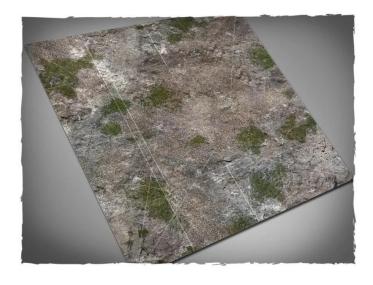

## 39MATML3M - Medieval Ruins Play Mat, Mouse Pad Mat, size 91 x 91 cm, Malifaux

## Product Description

Medieval Ruins Game Mat, Mouse Pad Mat, size 91 x 91 cm, Malifaux.

Terrain mat for miniature war games, ideal as a stand-alone scenery or as a background for the conventional terrain pieces. Suitable for the game Malifaux. Features:

- Made from synthetic fabric with a 2mm thick foam backing
   The colour is soaked into the material and will not scratch or fade

- Non-slip underside to keep the mat on the table
  Instant smooth mat and smooth playing surface
  Soft foam allows cards to be picked up easily and dice to be rolled silently
  First choice for a high quality gaming table

Caution.Not suitable for children under 36 months.

- Type: Mouse pad mat, suitable for the game Malifaux
- Style: Medieval Ruins
  91 x 91 cm