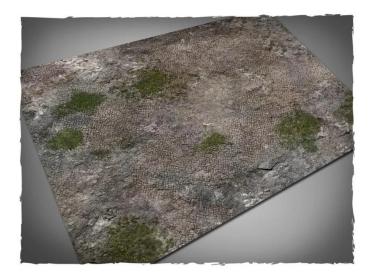

## Item no.: 348441 39MAT22X30M - Medieval Ruins Play Mat, Mouse Pad Mat, size 56 × 76 cm

## Product Description

Medieval Ruins Game Mat, Mouse Pad Mat, size 56 x 76 cm. Terrain mat for miniature war games, ideal as a stand-alone scenery or as a background for the conventional terrain pieces. Features:

- Made of synthetic fabric with a 2 mm thick foam backing
- The paint is soaked into the material and will not scratch or fade

- Non-slip underside to keep the mat on the table
  Instant smooth mat and smooth playing surface
  Soft foam allows cards to be picked up easily and dice to be rolled silently
  First choice for a high quality gaming table

Caution.Not suitable for children under 36 months.

- Type: Mouse Pad Mat
- Style: Medieval ruins
  56 x 76 cm

Specifications

Item no.: 348441 shipping weight: 0.40 kg Manufacturer: Deep-Cut Studio