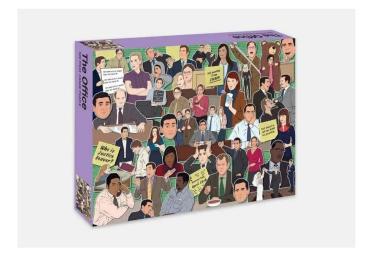

## 11865 - The Office - Puzzle, 500 pieces

10,44 EUR

Item no.: 347963 shipping weight: 0.60 kg Manufacturer: abrams&chronicle

## Product Description

The Office - Puzzle, 500 pieces

Netflix and chill with a puzzle! This unofficial puzzle is the perfect gift for super fans of the TV series The Office.

As you assemble The Office puzzle, the 500 pieces feature the faces of Michael Scott, Dwight Schrute, Jim and Pam and all the iconic characters from the greatest sitcom of all time. This is a jigsaw puzzle for fans of the TV series that Netflix is funding and gaining more and more fans. Tune in to the series as you piece together the puzzle for a complete experience.