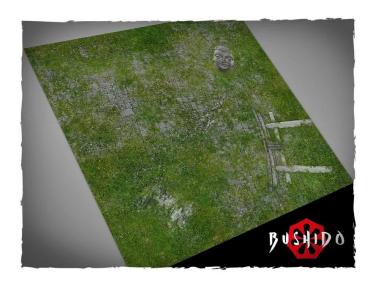

## 159MAT22M - Bushido Temple Ruins Play Mat, Mouse Pad Mat, Size 61 x 61 cm

## Product Description

Bushido Temple Ruins Playmat, Mouse Pad Mat, Size 61 x 61 cm. Officially licensed play mat for the Bushido miniature game by GCT Studios. Features:

- Made of synthetic fabric with a 2 mm thick foam backing
- The colour is soaked into the material and will not scratch or fade

Caution.Not suitable for children under 36 months.

- Type: Mouse Pad Mat Style: Bushido temple ruins
  Size: 61 x 61 cm