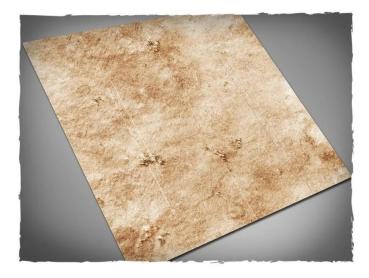

## Product Description

Wasteland v2 play mat, fabric mat, size 91 × 91 cm, Malifaux Zones. Terrain mat for miniature wargames, ideal as a stand-alone scenery or as a background for the usual terrain pieces. Features:

- Made from lightweight synthetic fabric
  The colour is infused into the material and will not scratch or fade
- Can be machine washed or steam ironed The best choice for an extra wearable battlefield
- Type: Fabric mat, suitable for the game Malifaux
  Style: Wasteland v2
  Size: 91 x 91 cm