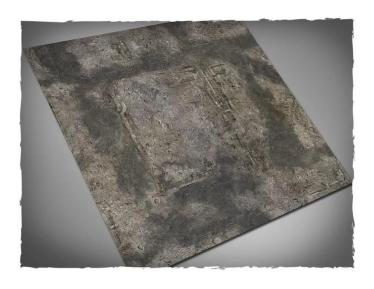

## 66MAT33M - Gothic Ruins Play Mat, Mouse Pad Mat, size 91 x 91 cm

## Product Description

Gothic Ruins play mat, mouse pad mat, size 91 x 91 cm.

Terrain mat for miniature war games, ideal as a stand-alone scenery or as a background for the conventional terrain pieces. Features:

- Made of synthetic fabric with a 2 mm thick foam backing
- The paint is soaked into the material and will not scratch or fade

- Non-slip underside to keep the mat on the table
  Instant smooth mat and smooth playing surface
  Soft foam allows cards to be picked up easily and dice to be rolled silently
  First choice for a high quality gaming table
- Type: Mouse Pad MatStyle: Gothic Ruins91 x 91 cm