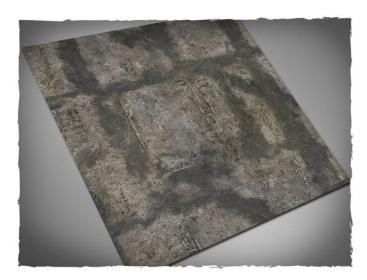

## Item no.: 347448 66MAT44C - Gothic Ruins Play Mat, Fabric Mat, Size 122 × 122 cm

Item no.: 347448 shipping weight: 0.50 kg Manufacturer: Deep-Cut Studio

## Product Description

Gothic Ruins play mat, fabric mat, size 122 x 122 cm. Terrain mat for miniature wargames, ideal as a stand-alone scenery or as a background for the usual terrain pieces. Features:

- Type: Fabric mat
  Style: Gothic Ruins
  Size: 122 × 122 cm