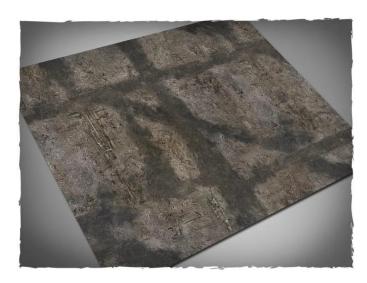

## Product Description

Gothic Ruins play mat, fabric mat, size 112 x 152 cm. Terrain mat for miniature wargames, ideal as a stand-alone scenery or as a background for the usual terrain pieces. Features:

- Made from lightweight synthetic fabric
  The colour is infused into the material and will not scratch or fade
- Can be machine washed or steam ironed
  The best choice for an extra wearable battlefield
- Type: Fabric mat
  Style: Gothic Ruins
  Size:112 x 152 cm