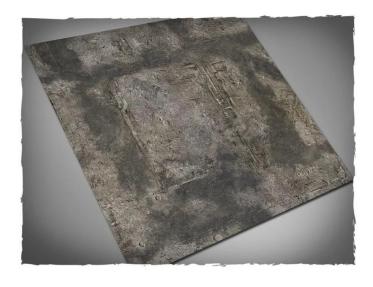

## 66MAT33C - Gothic Ruins Play Mat, Fabric Mat, Size 91 x 91 cm

## Product Description

Gothic Ruins play mat, fabric mat, size 91 x 91 cm.

Terrain mat for miniature wargames, ideal as a stand-alone scenery or as a background for the usual terrain pieces. Features:

- Made from lightweight synthetic fabric
   The colour is infused into the material and will not scratch or fade
- Can be machine washed or steam ironed
  The best choice for an extra wearable battlefield
- Type: Fabric matStyle: Gothic RuinsSize: 91 x 91 cm