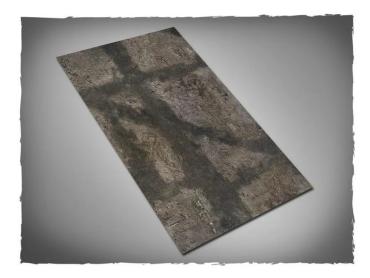

## Item no.: 347452 66MAT44X30P - Gothic Ruins Play Mat, PVC Mat, Size 112 × 76 cm

## Product Description

Play mat Gothic Ruins, PVC mat, size 112 x 76 cm. Terrain mat for miniature wargames, ideal as a stand-alone scenery or as a background for the usual terrain pieces. Features:

- Made of high-strength PVC
  Non-textured playing surface with high quality printed design
  Resistant to scratches and tears as well as dirt stains
  Compatible with water-based pens
- The choice for a robust and cost-effective battlefield

- Type: PVC mat
  Style: Gothic Ruins
  Size: 112 x 76 cm