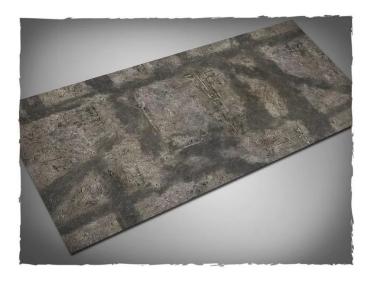

## 66MAT63C - Gothic Ruins Play Mat, Fabric Mat, Size 91 x 183 cm

## Product Description

Gothic Ruins play mat, fabric mat, size 91 x 183 cm.

Terrain mat for miniature wargames, ideal as a stand-alone scenery or as a background for the usual terrain pieces. Features:

- Made from lightweight synthetic fabric
   The colour is infused into the material and will not scratch or fade
- Can be machine washed or steam ironed
  The best choice for an extra wearable battlefield
- Type: Fabric matStyle: Gothic RuinsSize: 91 x 183 cm