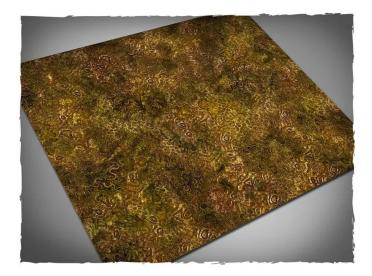

## Item no.: 347357 174MAT44X60C - Rotten Garden Play Mat, Fabric Mat, Size 112 × 152 cm

## Product Description

Rotten Garden play mat, fabric mat, size 112 x 152 cm. Terrain mat for miniature wargames, ideal as a stand-alone scenery or as a background for the usual terrain pieces. Features:

- Type: Fabric mat
  Style: Rotten Garden
  Size:112 × 152 cm