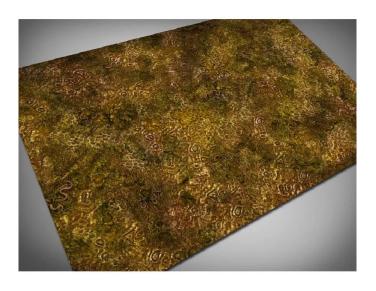

## 174MAT22X30M - Rotten Garden Play Mat, Mouse Pad Mat, size 56 x 76 cm

## Product Description

Rotten Garden play mat, mouse pad mat, size 56 x 76 cm.

Terrain mat for miniature wargames, ideal as a stand-alone scenery or as a background for the usual terrain pieces. Features:

- Made of synthetic fabric with a 2 mm thick foam backing
   The colour is soaked into the material and will not scratch or fade
- Non-slip underside so the mat stays on the table
  Instant smooth mat and smooth playing surface
  The soft foam makes it easy to pick up cards and roll the dice silently
- First choice for a high quality gaming table
- Type: Mouse pad mat (terrain mat made of neoprene/mousepad material)
  Style: Rotten Garden
  Size: 56 x 76 cm