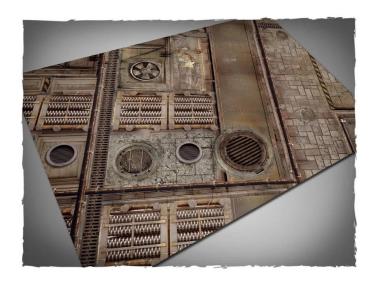

## 157MAT44X60C - Imperial Sector Play Mat, Fabric Mat, Size 112 × 152 cm

## Product Description

Imperial Sector play mat, fabric mat, size 112 x 152 cm.

Terrain mat for miniature wargames, ideal as a stand-alone scenery or as a background for the usual terrain pieces. Features:

- Made of lightweight synthetic fabric
  The colour is infused into the material and will not scratch or fade
- Can be machine washed or steam ironed
  The best choice for an extra wearable battlefield
- Type: Fabric matStyle: Imperial Sector • Size:112 x 152 cm