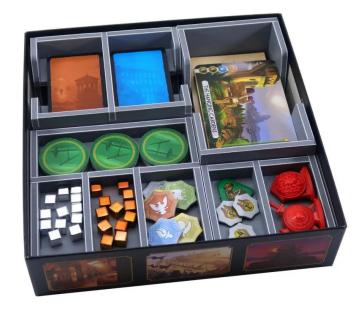

## Product Description

Insert: 7 Wonders Duel and the extensions Pantheon and Agora

Compatible with 7 Wonders Duel® and the extensions Pantheon® and Agora®

The design offers both efficient storage and improved game play. Many of the shelves can be used during the game and make assembly and dismantling times much easier. The rules and game boards act as covers on the compartments.

This product consists of a flat pack with 2 Evacore plates. The panels must be assembled quickly and easily using ordinary PVA glue. Detailed instructions are included in the packaging.

Note: The insert is intended for games with the outer dimensions of the box of  $20.8 \times 20.8 \times 5.3$  cm.