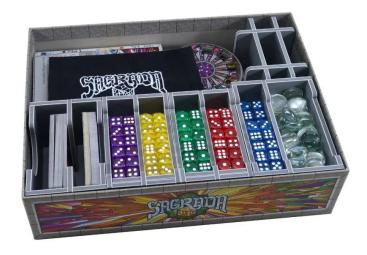

## Product Description

Insert: Sagrada including extensions

Compatible with Sagrada®, including 5-6 Player Expansion®, The Great Facades - Passion®, The Great Facades - Life®, and the 2020 Promo Pack® expansions. The design offers both efficient storage and improved gameplay . Many of the shelves can be used during the game and make assembly and dismantling times much easier. The rules and game boards act as covers on the compartments.

This product consists of a flat pack with 3 Evacore plates. The panels must be assembled quickly and easily using ordinary PVA glue. Detailed instructions are included in the packaging.

Note:The insert is intended for games with the outer dimensions of the box of 29.5 x 22.6 x 7.6 cm.