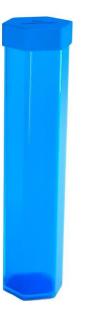

## Playmat Tube - blue

Keep your playmats organized and protected. The Playmat Tube provides a secure storage solution for stitched and unstitched playmats in vibrant, semi-transparent colors. A hexagonal shape keeps the tube from rolling around on the table. The cap is made out of a flexible material and can be easily taken off, whilst still creating a tight seal to prevent the playmat from falling out accidentally, even when shaken.

The Playmat Tube is made from shock- and scratch-resistant PETG and has a reinforced base to withstand heavy pressure. Attention! Not suitable for children under 36 months.