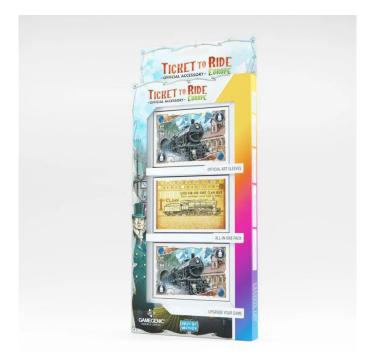

## Product Description

Gamegenic - Ticket to Ride Europe Art Sleeves (168 sleeves)

Upgrade your game! The first official Ticket to Ride® Premium Art Sleeves. Beautify and protect your cards with an exclusive new design.

The journey begins with the high quality packaging of the Art Sleeves, which matches the original design of the game's packaging. You can see that the game and the shell belong together. The high-quality, matt, officially licensed Art Sleeves are specially designed for the original Zug um Zug® playing cards. The size of the Art Sleeves is optimized for the original edition of the game. The complete package contains 114 train covers, 50 ticket covers, 4 transparent covers and extra covers are included!