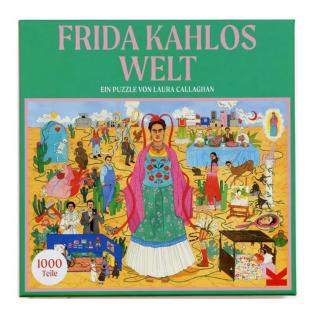

## 442057 - Frida Kahlo's World - Puzzle, 1000 Pieces (DE Edition)

## Product Description

Frida Kahlo's world - Puzzle, 1000 pieces (DE Edition)

We take you into Frida's world! Travel through a vibrant Mexican landscape, where paintings and animals flourish amid the artist's native flora and vignettes. Learn about Frida Kahlo's extraordinary story, immerse yourself in her art, and discover a wide variety of characters - from family to famous friends - in this 1000-piece puzzle. Attention! Not suitable for children under 36 months.