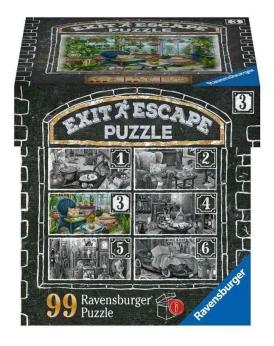

In the box there is a puzzle with 99 mysterious pieces, instructions and an envelope containing the solution. The EXIT Rooms concept is now also available as a Ravensburger puzzle! True to the motto: puzzles, riddles, solving. Is it possible to put the many puzzle pieces in their place, to find all the puzzles and to crack them with sufficient talent for combinations? An exciting story lets puzzlers and players immerse themselves in the mysterious world of the EXIT puzzle, in which the EXIT has to be found!

If this succeeds, you can proudly claim to have mastered your mission with flying colors. Different levels of difficulty of the puzzles as well as two different numbers of pieces within the EXIT series of puzzles guarantee varied puzzle and riddle fun! The box contains a puzzle with 99 mysterious pieces, instructions with a mysterious story and an envelope containing the solution.

Each exit puzzle is in itself a puzzle that can be solved individually. If all 6 exit puzzles are combined together, they result in a comprehensive solution! The other article numbers are: RAV16877; RAV16878; RAV16879; RAV16880; RAV16881; RAV16882 Warning!Not suitable for children under 36 months.