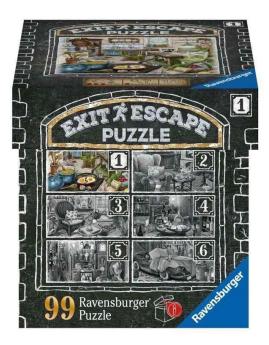

## 16877 - EXIT puzzle: In the manor house kitchen, 99 pieces, from 14 years

## Product Description

EXIT puzzle: In the manor house kitchen, 99 pieces, ages 14+

Mysterious things happen in the manor house!

Each exit puzzle is in itself a puzzle that can be solved individually. If all 6 exit puzzles are combined together, they result in a comprehensive solution! The other article numbers are: RAV16877; RAV16878; RAV16879; RAV16880; RAV16881; RAV16882Attention! Not suitable for children under 36 months.