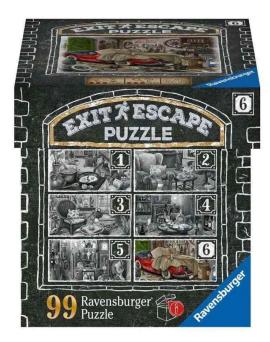

## 16882 - EXIT puzzle: In the manor - garage, 99 pieces (DE edition), from 14 years

## Product Description

EXIT puzzle: In the manor house - garage, 99 pieces (DE edition), ages 14 and up

EXIT puzzle from Ravensburger! Puzzles, riddles, solving. Mysterious things happen in the manor house!

In the box there is a puzzle with 99 mysterious pieces, instructions and an envelope containing the solution. The EXIT Rooms concept is now also available as a Ravensburger puzzle! True to the motto: puzzles, riddles, solving. Is it possible to put the many puzzle pieces in their place, to find all the puzzles and to crack them with sufficient talent for combinations? An exciting story lets puzzlers and players immerse themselves in the mysterious world of the EXIT puzzle, in which the EXIT has to be found!

If this succeeds, you can proudly claim to have mastered your mission with flying colors. Different levels of difficulty of the puzzles as well as two different numbers of pieces within the EXIT series of puzzles guarantee varied puzzle and riddle fun! The box contains a puzzle with 99 mysterious pieces, instructions with a mysterious story and an envelope containing the solution.