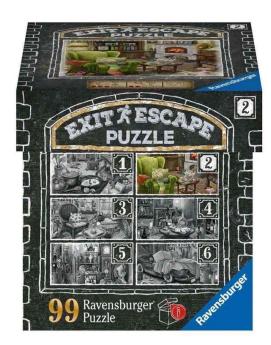

## 16878 - EXIT puzzle: In the manor house living room, 99 pieces (DE edition), from 14 years

from **3,47 EUR** 

Item no.: 342691 shipping weight: 0.10 kg Manufacturer: Ravensburger AG

## Product Description

EXIT puzzle: In the manor house living room, 99 pieces, ages 14+

EXIT puzzle from Ravensburger! Puzzles, riddles, solving. Mysterious things happen in the manor house!

Can you put the puzzle pieces in their place, find the puzzles and help you crack them? Different levels of difficulty of the puzzles as well as two different numbers of pieces within the EXIT series guarantee varied puzzle and riddle fun!

In the box there is a puzzle with 99 mysterious pieces, instructions and an envelope containing the solution. The EXIT Rooms concept is now also available as a Ravensburger puzzle! True to the motto: puzzles, riddles, solving. Is it possible to put the many puzzle pieces in their place, to find all the puzzles and to crack them with sufficient talent for combinations? An exciting story lets puzzlers and players immerse themselves in the mysterious world of the EXIT puzzle, in which the EXIT has to be found!

Each exit puzzle is in itself a puzzle that can be solved individually. If all 6 exit puzzles are combined together, they result in a comprehensive solution! The other article numbers are: RAV16877; RAV16879; RAV16880; RAV16881; RAV16882 Warning!Not suitable for children under 36 months.