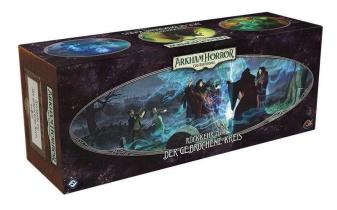

## FFGD1163 - Return to: The broken circle: Arkham Horror: LCG, ages 14+ (DE extension)

from **25,26 EUR** 

shipping weight: 0.70 kg Manufacturer: Asmodee

## Product Description

Return to: The broken circle - expansion for: Arkham Horror: LCG (DE), for 1-4 players, ages 14+

With this expansion, players can experience the "The Broken Circle" campaign with new player and scenario cards. Also included is a new tarot deck that can be used for all

In addition to a scenario or campaign from Arkham Horror: The Card Game, these cards can also be used for card reading. The tarot cards have two orientations - upright and upside down. When reading cards, the upside down card has an opposite (mostly negative) effect. When playing with this optional variant, the upright cards make the game easier, while the upside down cards make the game more challenging.