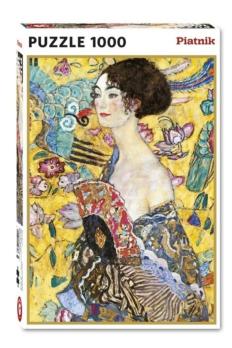

## 5527 - Gustav Klimt: Lady with fan - Puzzle, 1000 Pieces

10,<sup>44</sup> EUR

Item no.: 341937 shipping weight: 0.80 kg Manufacturer: Piatnik & Söhne

## Product Description

Gustav Klimt: Lady with fan - Puzzle, 1000 Pieces

This wonderful painting by Klimt shows his favorite subject, femininity, coupled with the influence of Japanese art. Attention! Not suitable for children under 36 months. Legal minimum age: 12, legal maximum age: 99