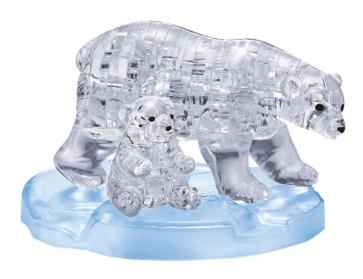

## HCM59182 - Crystal Puzzle: 3D Pair of Polar Bears - 40 Pieces (DE, EN), from 14 years

## Product Description

Crystal Puzzle: 3D Pair of Polar Bears - 40 Pieces (DE, EN), from 14 years

These three-dimensional puzzles are a real challenge. From the differently shaped puzzle pieces create beautiful decorative objects. Collect all the puzzles and now discover the large Crystal Puzzles with even more pieces.