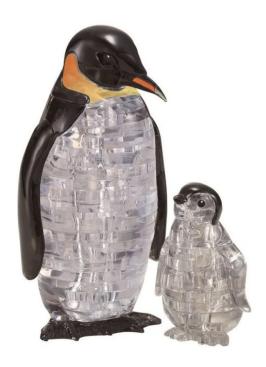

## HCM59187 - Crystal Puzzle: 3D Penguin Pair - 43 pieces, ages 14+ (DE edition)

## Product Description

Crystal Puzzle: 3D Penguin Pair - 43 pieces (DE), from 14 years

Put the differently shaped individual parts piece by piece into a beautiful plastic crystal figure in the form of Penguins together. The three-dimensional puzzle is a real challenge for the spatial imagination: The two-dimensional pictures of the instructions have to be converted into three-dimensional objects. Each 3D puzzle piece looks different, making it particularly tricky. Those who are good at puzzling will ultimately be rewarded with a high-quality decorative element. Collect all of the puzzles and now discover the large crystal puzzles with even more pieces.