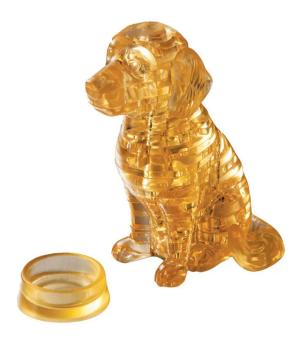

## HCM59122 - Crystal Puzzle: 3D Golden Retriever - 41 Pieces (DE, EN), from 14 years

## Product Description

Crystal Puzzle: 3D Golden Retriever - 41 Pieces (DE, EN), from 14 years

These three-dimensional puzzles are a real challenge. From the differently shaped puzzle pieces create beautiful decorative objects. Collect all the puzzles and now discover the large Crystal Puzzles with even more pieces. After assembly, about 10 cm tall.