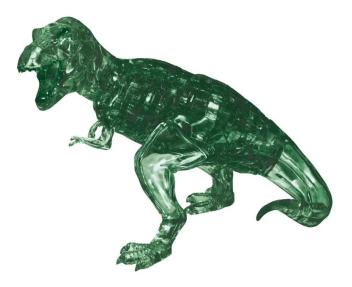

## Item no.: 341791 HCM59162 - Crystal Puzzle: 3D T-Rex - Green, 49 Pieces (DE, EN), from 14 years

7,<sup>28 EUR</sup>

Item no.: 341791 shipping weight: 0.20 kg Manufacturer: HCM Kinzel GmbH

## Product Description

Crystal Puzzle: 3D T-Rex - Green, 49 Pieces (DE, EN), from 14 years

Glitter, glamor and a beautiful design, there it tingles in the fingertips of all decoration fans! However, assembling the differently shaped, transparent individual parts of the Crystal Puzzles is a real challenge for the spatial imagination: The two-dimensional images of the instructions must be converted into three-dimensional objects. Those who are good at puzzling will finally be rewarded with a pretty plastic crystal figure.

German and English instructions are included.

Attention! Not suitable for children under 36 months. Legal minimum age: 14, legal maximum age: 99

- Number of players: 1+
  Age: from 14 years
  Playing time: 15 minutes
  Format: 4.5 x 14.3 x 17.5 cm
  Weight: 119 g
  Pieces: 49