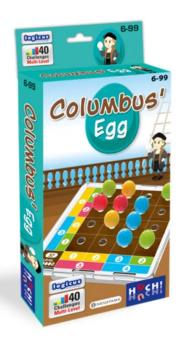

## Product Description

Columbus Egg - Logic Game, for 1 player, from 6 years

Columbus' Egg requires logical thinking! The eggs must be placed on the correct squares according to the laying rules. The indications in front of the rows and below the columns give hints on how many eggs of which colour are to be placed in which area of the game board. But the tasks become more and more difficult! The logic game Columbus' Egg offers a total of 40 different tasks in 5 difficulty levels. Can you manage to solve all the tasks? Start with an easy puzzle and work your way up to the more difficult ones. If you get stuck, you can look in the solution booklet.