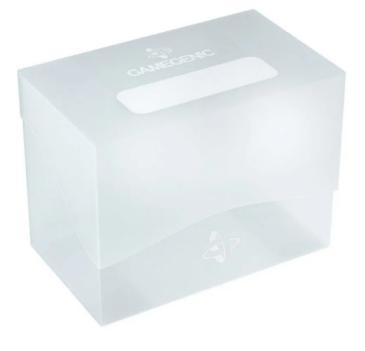

## Item no.: 341132 GGS25088 - Side Holder - 100+ Cards, XL, Clear

## Product Description

Side Holder - 100+ Cards, XL, Clear

The Side Holder 100+ is a smart and quick solution for storing and organizing decks of cards. The Deck Holder 100+ is a side-opening deck box designed to securely protect up to 100 double-sleeved cards. Its self-locking flap closure opens up to 180° thanks to the use of innovative Cobra Neck technology on the back. A convenient label strip allows for custom labeling. A Flex Card Divider is already included. Attention! Not suitable for children under 36 months.